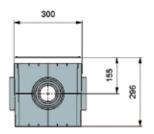

### FASERFIX®POINT 30/30 - Point drain

with mesh grating MW 30/15, galvanised

|                                        | Length | Width | 3   | ٥.   | Article |
|----------------------------------------|--------|-------|-----|------|---------|
|                                        | mm_    | mm    | mm  | kg_  | No.     |
| with mesh grating MW 30/15, galvanised | 300    | 305   | 375 | 35,5 | 4430    |