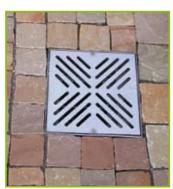

#### **SOLUTION**

RECYFIX POINT and FASERFIX POINT STANDARD yard gullies are reliable drainage gullies with an attractive design for yards, driveways and other areas. To match the format of any adjoining paving they have been designed in a popular square format of 30 x 30 cm.

The yard gullies are made either from polypropylene or from fibre-reinforced concrete. Both materials guarantee a very long service life. Owing to its small weight of only 2.5 kg, the RECYFIX POINT yard gully is easy to transport and install. It can be connected to any common ground drainage pipes. Preformed pipe outlets on all four sides make the connection to all common pipe formats easy. There is a choice of two different gratings. The star design of the high-quality cast iron grating is particularly attractive as a focal point. The other option is a mesh grating in galvanised steel.

### RECYFIX®POINT 30/30 - Point drain

with ductile iron grating, star design, black

|                                                 | Length<br>mm | Width<br>mm | Height<br>mm | Weight<br>kg | Article<br>No. |
|-------------------------------------------------|--------------|-------------|--------------|--------------|----------------|
| with ductile iron grating, star design, black   | 300          | 300         | 300          | 7,6          | 185            |
| with mesh grating, MW 30/15, galvanised         | 300          | 300         | 300          | 4,2          | 183            |
| Upper part made of Polypropylene, heigth 120 mm | 300          | 300         | 120          | 0,7          | 178            |