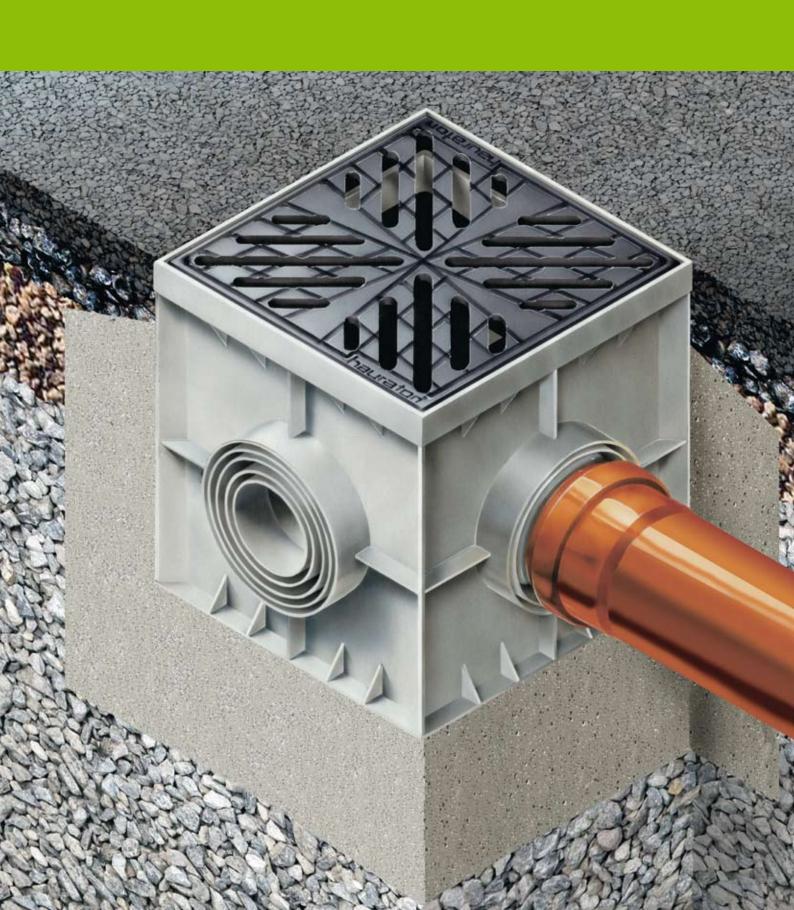

#### **SOLUTION**

RECYFIX POINT and FASERFIX POINT STANDARD yard gullies are reliable drainage gullies with an attractive design for yards, driveways and other areas. To match the format of any adjoining paving they have been designed in a popular square format of 30 x 30 cm.

The yard gullies are made either from polypropylene or from fibre-reinforced concrete. Both materials guarantee a very long service life. Owing to its small weight of only 2.5 kg, the RECYFIX POINT yard gully is easy to transport and install. It can be connected to any common ground drainage pipes. Preformed pipe outlets on all four sides make the connection to all common pipe formats easy. There is a choice of two different gratings. The star design of the high-quality cast iron grating is particularly attractive as a focal point. The other option is a mesh grating in galvanised steel.

A point drainage set includes a mud bucket and an immersion baffle as a foul air trap. The FASERFIX POINT STANDARD comes equipped with an integral PVC union connector in DN 100 with a sealing lip for connecting to the ground drainage pipe.