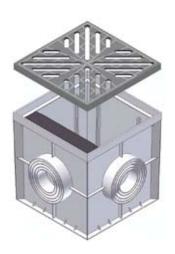

The yard gullies are made either from polypropylene or from fibre-reinforced concrete. Both materials guarantee a very long service life. Owing to its small weight of only 2.5 kg, the RECYFIX POINT yard gully is easy to transport and install. It can be connected to any common ground drainage pipes. Preformed pipe outlets on all four sides make the connection to all common pipe formats easy. There is a choice of two different gratings. The star design of the high-quality cast iron grating is particularly attractive as a focal point. The other option is a mesh grating in galvanised steel.

A point drainage set includes a mud bucket and an immersion baffle as a foul air trap. The FASERFIX POINT STANDARD comes equipped with an integral PVC union connector in DN 100 with a sealing lip for connecting to the ground drainage pipe.

#### **APPLICATION AREAS**

FASERFIX and RECYFIX POINT gullies are designed for point drainage of paved or metalled commercial and domestic areas.

Special stainless steel grating