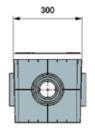

### RECYFIX®POINT 30/30 - Point drain

with ductile iron grating, star design, black

|                                                 | Length<br>mm | Width<br>mm | Height<br>mm | Weight<br>kg | Article<br>No. |
|-------------------------------------------------|--------------|-------------|--------------|--------------|----------------|
| with ductile iron grating, star design, black   | 300          | 300         | 300          | 7,6          | 185            |
| with mesh grating, MW 30/15, galvanised         | 300          | 300         | 300          | 4,2          | 183            |
| Upper part made of Polypropylene, heigth 120 mm | 300          | 300         | 120          | 0,7          | 178            |