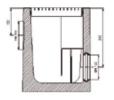

The yard gullies are made either from polypropylene or from fibre-reinforced concrete. Both materials guarantee a very long service life. Owing to its small weight of only 2.5 kg, the RECYFIX POINT yard gully is easy to transport and install. It can be connected to any common ground drainage pipes. Preformed pipe outlets on all four sides make the connection to all common pipe formats easy. There is a choice of two different gratings. The star design of the high-quality cast iron grating is particularly attractive as a focal point. The other option is a mesh grating in galvanised steel.

A point drainage set includes a mud bucket and an immersion baffle as a foul air trap. The FASERFIX POINT STANDARD comes equipped with an integral PVC union connector in DN 100 with a sealing lip for connecting to the ground drainage pipe.