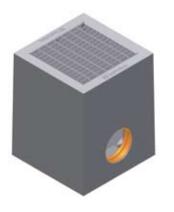

#### **SOLUTION**

RECYFIX POINT and FASERFIX POINT STANDARD yard gullies are reliable drainage gullies with an attractive design for yards, driveways and other areas. To match the format of any adjoining paving they have been designed in a popular square format of 30 x 30 cm.

The yard gullies are made either from polypropylene or from fibre-reinforced concrete. Both materials guarantee a very long service life. Owing to its small weight of only 2.5 kg, the RECYFIX POINT yard gully is easy to transport and install. It can be connected to any common ground drainage pipes. Preformed pipe outlets on all four sides make the connection to all common pipe formats easy. There is a choice of two different gratings. The star design of the high-quality cast iron grating is particularly attractive as a focal point. The other option is a mesh grating in galvanised steel.

#### **APPLICATION AREAS**

FASERFIX and RECYFIX POINT gullies are designed for point drainage of paved or metalled commercial and domestic areas.

Special stainless steel grating